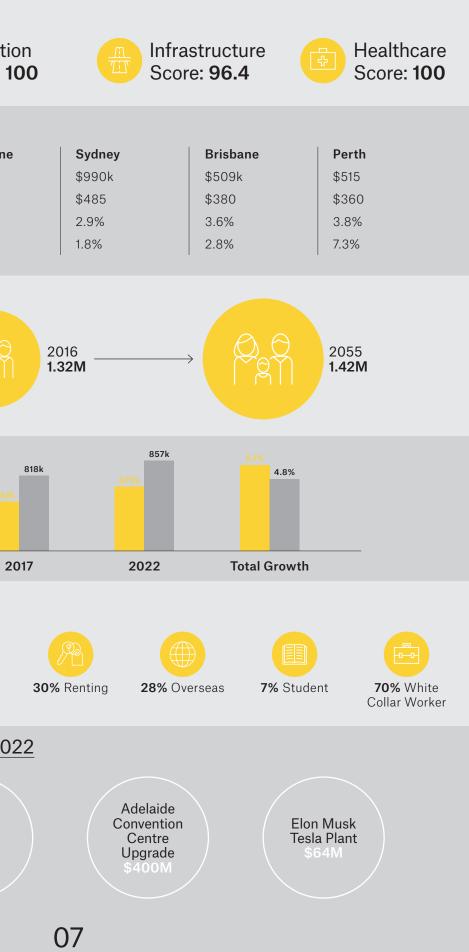

#### World's Most Liveable City

Education Score: **100** 

| Market Insights (House) |          |           |
|-------------------------|----------|-----------|
|                         | Adelaide | Melbourne |
| Median Price            | \$448k   | \$670k    |
| Median Rent             | \$340    | \$380     |
| Yield                   | 4.2%     | 3.2%      |
| Vacancy Rate            | 1.4%     | 2.2%      |

#### **Population Growth**

#### Employment Forecast

Greater Adelaide \_\_\_\_\_\_

#### Who lives in Adelaide?

#### .....

Infrastructure & Investment 2018 - 2022

South Australian Health and Biomedical Precinct \$3.68 Adelaide Festival Plaza Upgrade

With its leafy streets and impeccably designed residences, Wattlefield will be home to a neighbourhood with a strong sense of community.

06

Adelaide is fast becoming one of Australia's hotspots for property growth and is ahead of Sydney, Melbourne and Brisbane in terms of the number of growth suburbs.