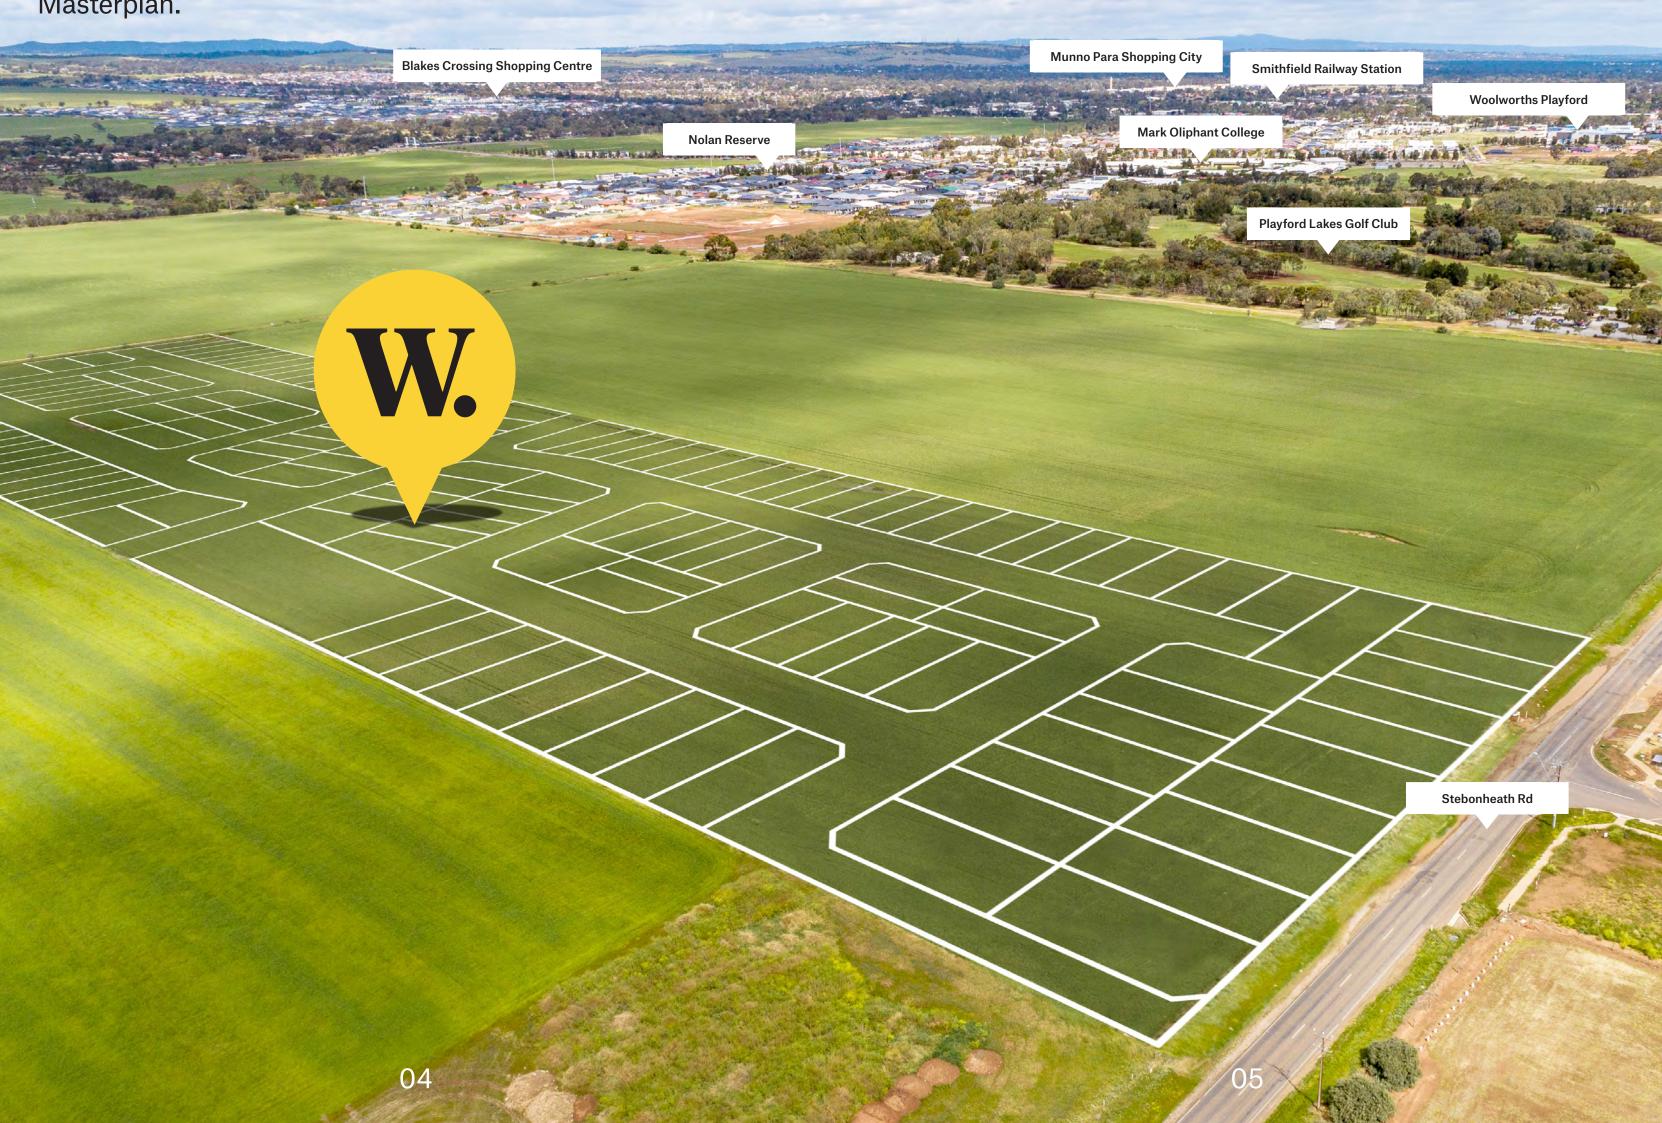

#### .....

Infrastructure & Investment 2018 - 2022

South Australian Health and Biomedical Precinct \$3.68 Adelaide Festival Plaza Upgrade

With its leafy streets and impeccably designed residences, Wattlefield will be home to a neighbourhood with a strong sense of community.

There are two local parks within short walking distance, while the world class shopping precinct of Munno Para Shopping City is only a quick drive away. Munno Para has over 110 stores and services including Foodland (the biggest Supermarket in Australia), Kmart, Coles, Amart Sports, Spotlight, Best & Less, Cheap As Chips, Harvey Norman, Bunnings, Dan Murphy's, JB HiFi, The Reject Shop and many more. It also has over 18 fashion and accessory stores. Wattlefield is also surrounded by a number of primary and secondary education options, both public and private, including St Columba College and John Hartley School. For trips into the city, Munno Para and Smithfield Railway Stations are less than 5km away, and from there it is only a 35-minute train ride to Adelaide Railway Station.

Venturing a little further from Wattlefield, Playford is home to an array of amenity and entertainment. The Aquadome features three pools, a gym, spa and sauna, and an enormous waterslide for the young and young at heart. An abundance of parks and reserves are scattered throughout the district, ranging from pristine lawns to rugged bushland. The Smith Creek Trail at Stebonheath Park is perfect for an afternoon spent bike riding, before kicking a football with the family at Kooranowa Reserve as the sun goes down.