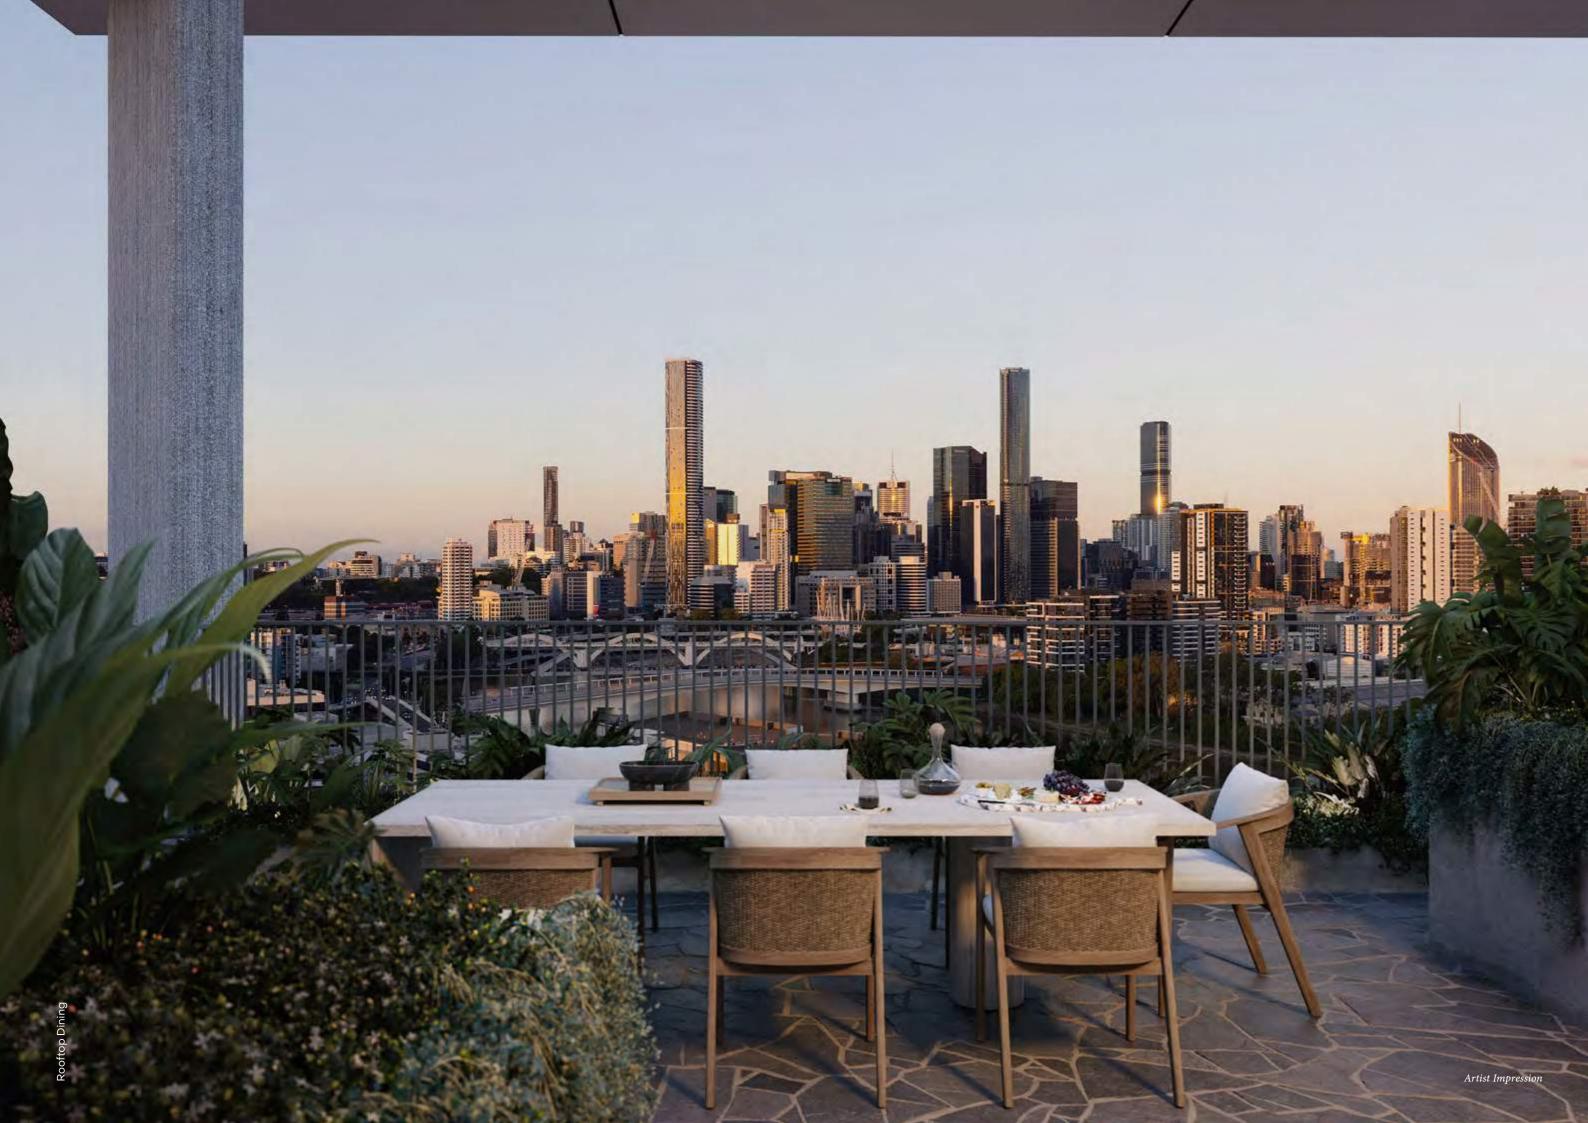

The rooftop experience at 33 Manning has been conceived to support the daily rituals of an inner-urban lifestyle.

Exceptional views from the luxurious pool pointing from Mount Coot-tha to the Brisbane CBD, a sauna and the verdant landscaping of the zen garden provide an abundance of choice between mindful moments and active pursuits enriching a lifestyle dedicated to wellbeing. Private spaces for indoor or outdoor dining with full kitchen and BBQ facilities encourage moments of social connectedness, and the rooftop lounge and workspace allow residents the opportunity to work from home, whilst maintaining defined boundaries between work and home life.



ENJOY YOUR RITUALS PRIVACY AND OPEN THE COMFORT OF A D D R E S S OF FITNESS, RELAXATION, AIR LIVING FROM YOUR OWN RESIDENTIAL





REFLECTING BRISBANE'S BEAUTY AND PROVEN WELLNESS DESIGN, A GARDEN GATHER OR BASK IN ESSENTIAL CONNECTION PLACE ALLOWS DESCEND FOR A SMALL

SURROUNDING NATURAL LEVERAGING THE LONG BENEFITS OF IN THE SKY IS A PLACE TO SOLITUDE. PROVIDING AN TO NATURE, THIS VERDANT WELLNESS AND STILLNESS TO MOMENT EVERY

BIOPHILIC DAY



## SENS Experies



F



Designed by Rothelowman, the result is an effortlessly sophisticated selection of 1, 2 and 3 bedroom homes and penthouses designed to enhance inner-city living, and elevated by panoramic views across the Brisbane River and city skyline.



Clean lines, natural materials and a dedication to celebrating the elements has led to the realisation of free flowing apartments distinguished by indooroutdoor living and an abiding dialogue with nature.

> Expan