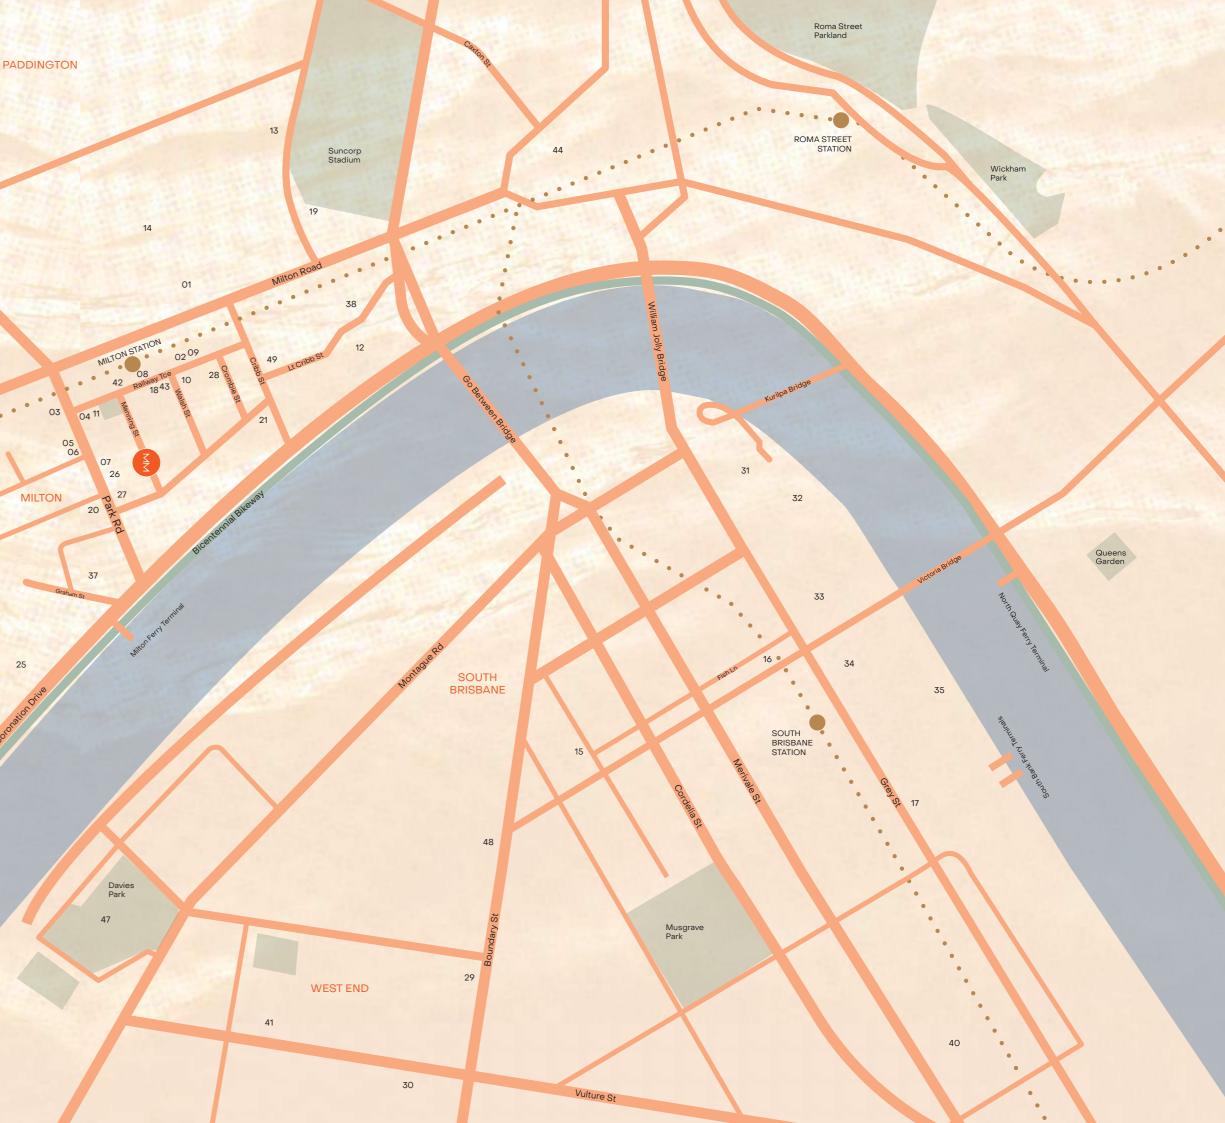

## RETHINKING THE QUEENSLANDER FOR THE NEXT GENERATION

33 Manning has been designed to reflect the scale and function of the traditional Queenslander within a high-rise living community.

> Maintaining the essence and amenity of a single residence within a multi-dwelling development, the residences reconcile contemporary urban living patterns and an enduring design language.